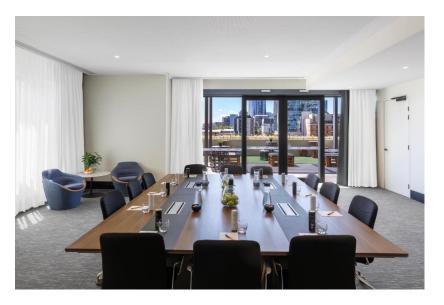

#### PUNTHILL APARTMENT HOTELS NORWEST

MODUS SUPPLIED AND INSTALLED ALL CUSTOM FURNITURE FOR LOBBY AND BREAKOUT AREAS, INCLUDING CUSTOM ARTWORK FOR ALL PUBLIC AREAS AND GUESTROOMS.